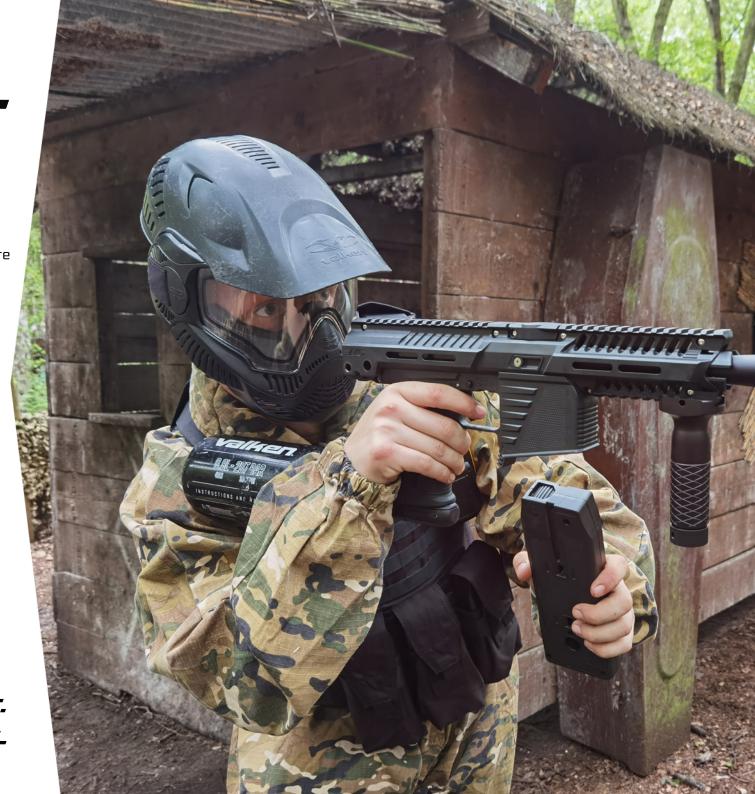

#### MAGFED PAINTBALL

A FIRST FOR THE UK - NPF BASSETTS POLE NOW OFFER MAGAZINE FED PAINTBALL!

Paintball using a magazine feed, instead of the traditional top-mounted hopper feed.

All the paintballs that you need for your session are included!

We are proud to use the Planet Eclipse EMF100 mag-fed paintball marker for our unlimited paintball sessions. The EMF100 is the most advanced mag-fed paintball marker in the world, designed and engineered in Manchester, England.

YOU WILL BE EQUIPPED WITH YOUR EMFIOO AND 3 X 20 SHOT MAGAZINES, MOLLE CARRYING VEST, PAINTBALL MASK WITH THERMAL LENS AND HEAD PROTECTION!

A team building activity with a difference:

More strategic. More realistic. More immersive. More fun!