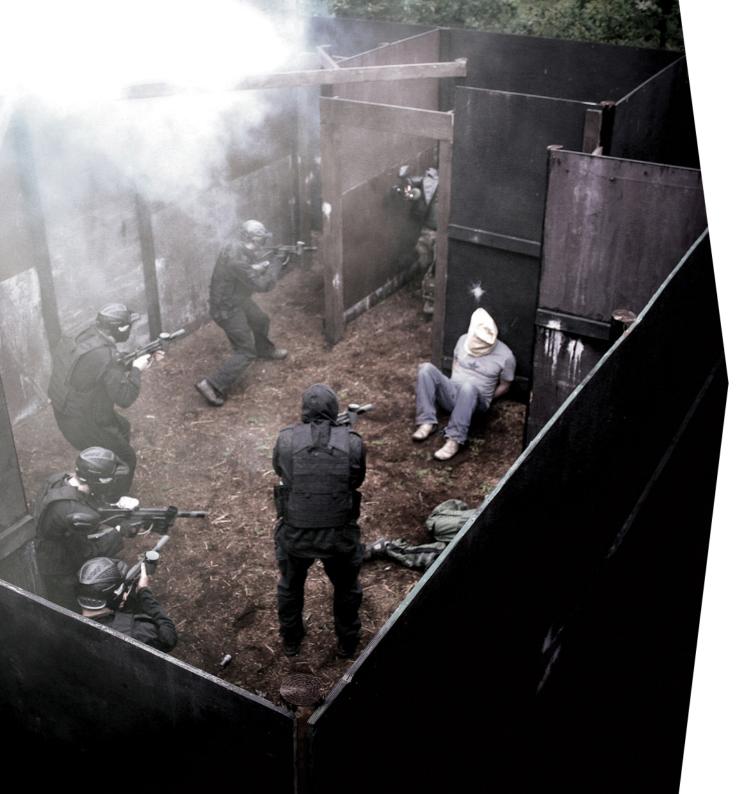

# **SHAT EXPERIENCE**

THE ULTIMATE TEST OF NERVE FOR YOUR TROOPS. THE IDEAL TEAM BUILDING ACTIVITY TO SHAPE THEM INTO AN ELITE FIGHTING FORCE

Your personnel will need nerves of steel and precision teamwork for this thrillingly intense close-quarter combat activity.

YOUR GROUP WILL BE FULLY KITTED OUT IN BLACK SWAT-STYLE GEAR AND ISSUED WITH SPECIALISED MAG-FED PAINTBALL ASSAULT RIFLES, BEFORE BEING SENT ON A SERIES OF DARING CLOSE-QUARTER MISSIONS

Will your Swat team be able to end the siege at our Embassy Stronghold by clearing a disorientating maze of rooms, corridors and dead-end zones, to flush out the enemy, then stop the bomb and rescue the hostages?

Our Swat Experience is not for the faint-hearted!

SWAT Experience is easily combined with other team events.

"OVER THE MOON WITH THE FULL DAY OF ACTIVITIES. EVERY MEMBER OF STAFF WE ENCOUNTERED PROVIDED US WITH FIRST CLASS SERVICE, HELP AND BANTER"