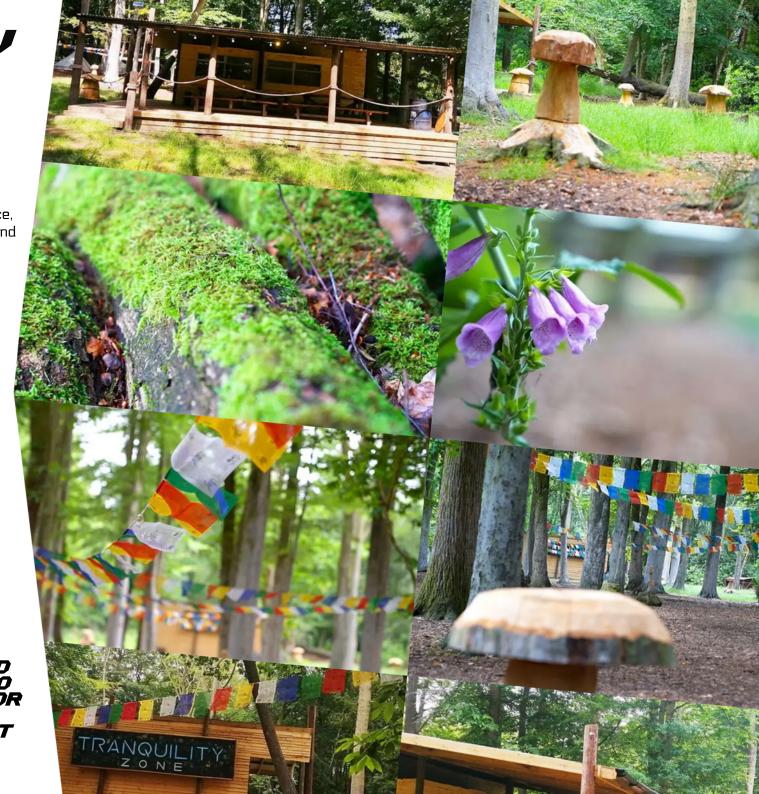

#### TRANQUILITY ZONE

RESET RECONNECT RELAX

Experience our Tranquility Zone.

Set in a beautiful woodland glade at the heart of NPF, the Tranquility Zone is a unique meeting space, a haven of nature where the sounds of the woodland surround you and envelope your senses.

This is a space to come together – to reconnect and relax. A place for mindfulness, meditation and well-being. The Tranquility Zone is a place where you are encouraged to look beyond... experience sounds, smells, colours, shapes, light and dark, textures and sensations.

If you're looking for a new setting to bring your team together, run a workshop or well-being day, or simply walk in the woods whilst escaping the hustle and bustle of the normal – then the Tranquility Zone is for you.