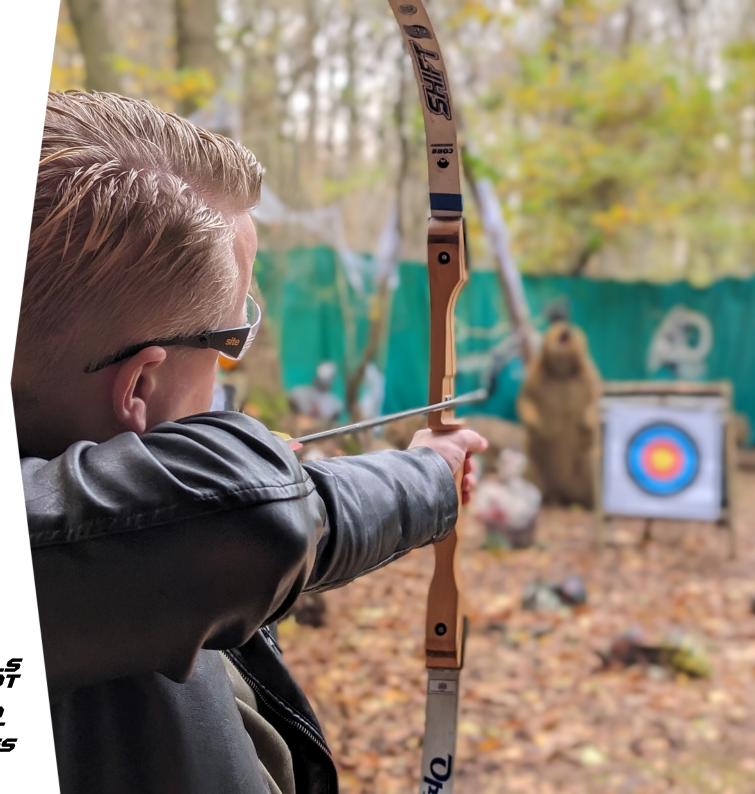

## **HOODLAND ARCHERY**

#### THE UK'S NOI WOODLAND ARCHERY EXPERIENCE

Discover the Robin Hood in your team and experience our brand-new archery range!

OUR ARCHERY RANGE IS SET IN BEAUTIFUL ANCIENT WOODLAND. THE RANGE INCLUDES BOTH TRADITIONAL BULLSEYE TARGETS, AS WELL AS LIFE-SIZED 3D ANIMALS AND ZOMBIES!

A great team-building activity that can be enjoyed by all, and a perfect team-building activity to bring your group together.

Our archery activity includes full tuition by an NPF instructor – whatever your skill level, you'll be hitting bullseyes in no time.

"TRYING TO HIT FAKE ANIMALS
SMALL AND LARGE WAS A LOT
MORE ENJOYABLE THAN
TRYING TO HIT A STANDARD
TARGET. IT WAS DIFFERENT
AND SUITABLE FOR ALL AGES