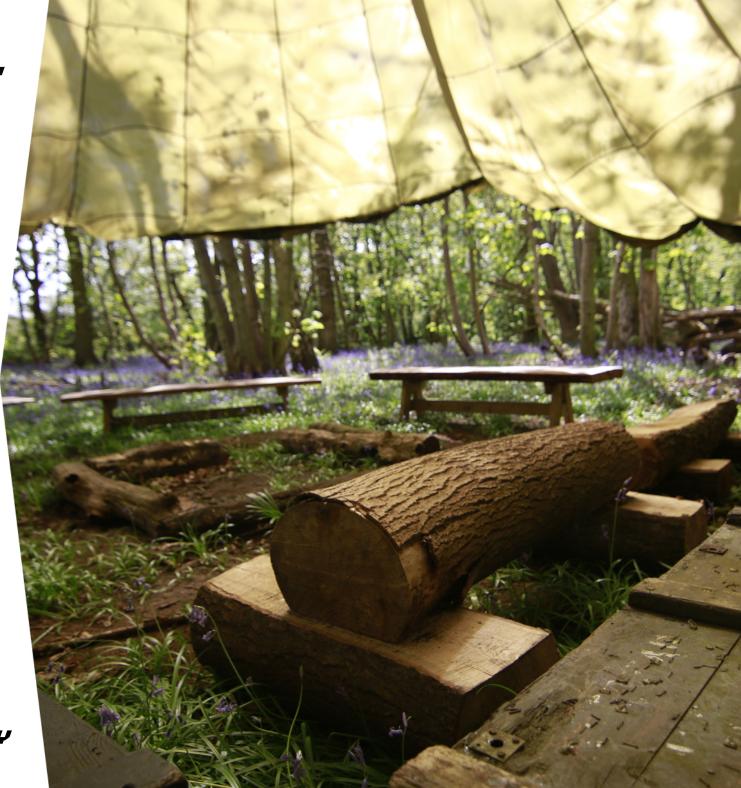

#### TRANQUILITY ZONE

RESET RECONNECT RELAX

Experience our Tranquility Zone.

Set in a beautiful woodland glade at the heart of NPF, the Tranquility Zone is a unique meeting space, a haven of nature where the sounds of the woodland surround you and envelope your senses.

This is a space to come together – to reconnect and relax. A place for mindfulness, meditation and well-being. The Tranquility Zone is a place where you are encouraged to look beyond... experience sounds, smells, colours, shapes, light and dark, textures and sensations.

If you're looking for a new setting to bring your team together, run a workshop or well-being day, or simply walk in the woods whilst escaping the hustle and bustle of the normal – then the Tranquility Zone is for you.