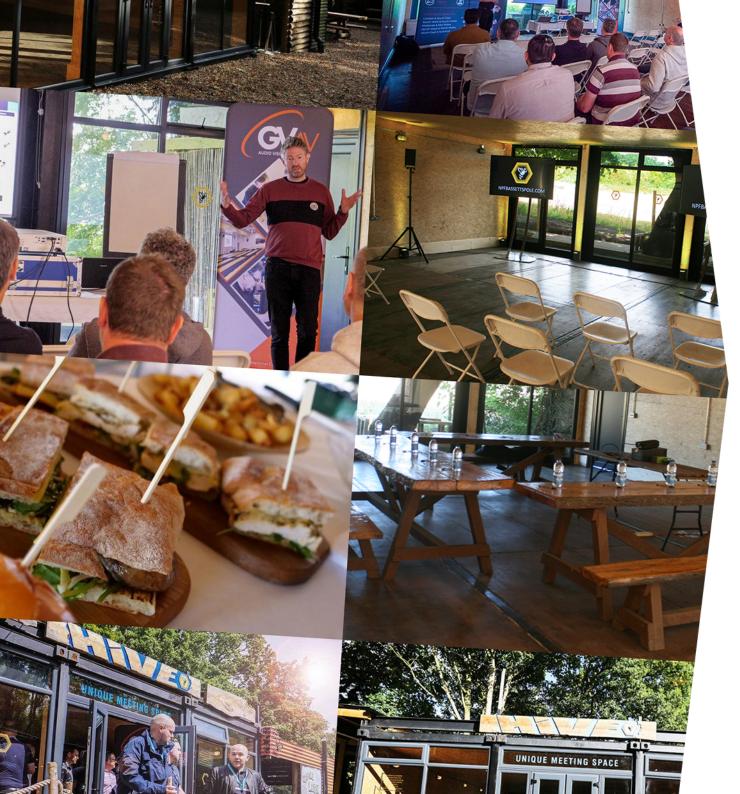

#### TEAM BUILDING

NPF is the ideal venue to challenge and reward your team with new and exciting team-building activities, and most of all to have an enjoyable, memorable experience.

Our comprehensive on-site facilities include unique meeting rooms ideal for conferences, indoor team building events and training.

"GREAT LOCATION FOR OUR COMPANY AWAY DAY, EASILY ACCESSIBLE BY MAJOR MOTORWAY ROUTES. THE NPF TEAM WAS PROFESSIONAL, CURIOUS AND DILIGENT"

If you want a change from the usual meeting rooms, why not take your team off grid at The Hive.

SET IN 200 ACRES OF BEAUTIFUL ANCIENT WOODLAND, 20 MINUTES FROM BIRMINGHAM CITY CENTRE, THE HIVE MEETING ROOM IS A MODERN, CUSTOM BUILT FUNCTION ROOM CONSTRUCTED USING RECYCLED AND REPURPOSED MATERIALS, OFFERING A FLEXIBLE AND VERSATILE SPACE FOR UP TO APPROX 80 SEATED DELEGATES.

Designed with an industrial chic look with floor to ceiling windows offering a panoramic view of the surrounding countryside, the idyllic rural location makes business a pleasure.

"RECENTLY HELD A SMALL CONFERENCE AT THE HIVE, AND I CANNOT EXPRESS ENOUGH HOW DELIGHTED WE WERE WITH BOTH THE VENUE AND THE EXCEPTIONAL SERVICE PROVIDED.