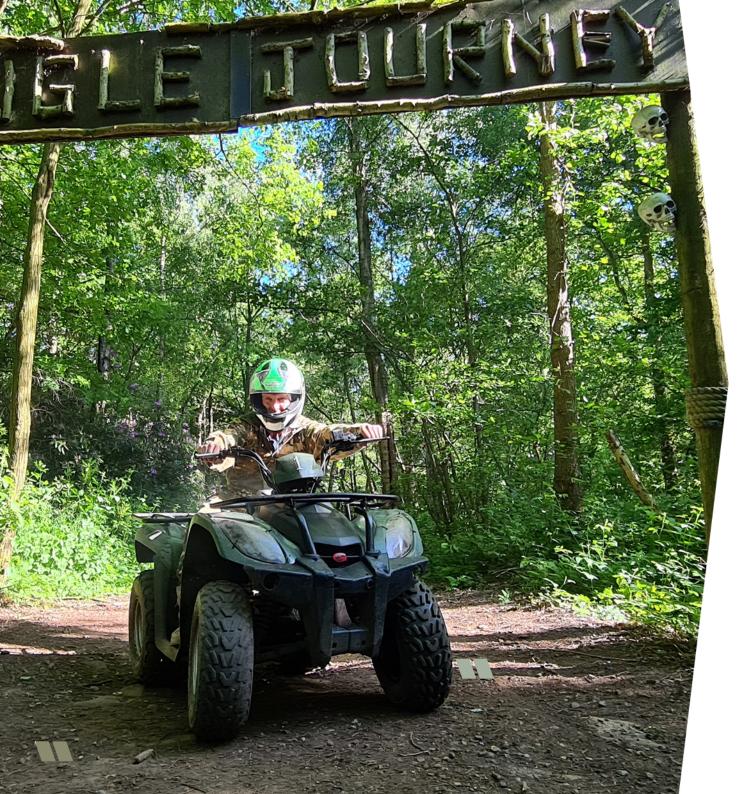

#### TEST YOUR TEAMS QUAD RIDING SKILLS ON OUR INCREDIBLE JUNGLE JOURNEY TRAIL

Our purpose built Jungle trail winds through miles of Rhododendron entwined woodland, festooned with ancient stone heads and tribal artefacts, creating a mystical backdrop as you negotiate its bridges, water filled ditches and muddy, bumpy trails.

#### SEE WHO AMONGST YOUR GROUP HAS THE RIGHT TEMPERAMENT TO STAY ON TRACK AND MANOEUURE THEIR QUAD WITH EASE

Our Jungle Journey Quad Experience begins with full group tuition and safety briefing followed by an individual practice session with one of our qualified instructors.

All riders will be kitted out with helmets, gloves and coveralls, and accompanied throughout by two of our experienced instructors.

"SECOND TIME OF HAVING A TEAM EVENT HERE AND AGAIN THE SERVICE WE RECEIVED FROM EVERYONE WAS EXCELLENT"