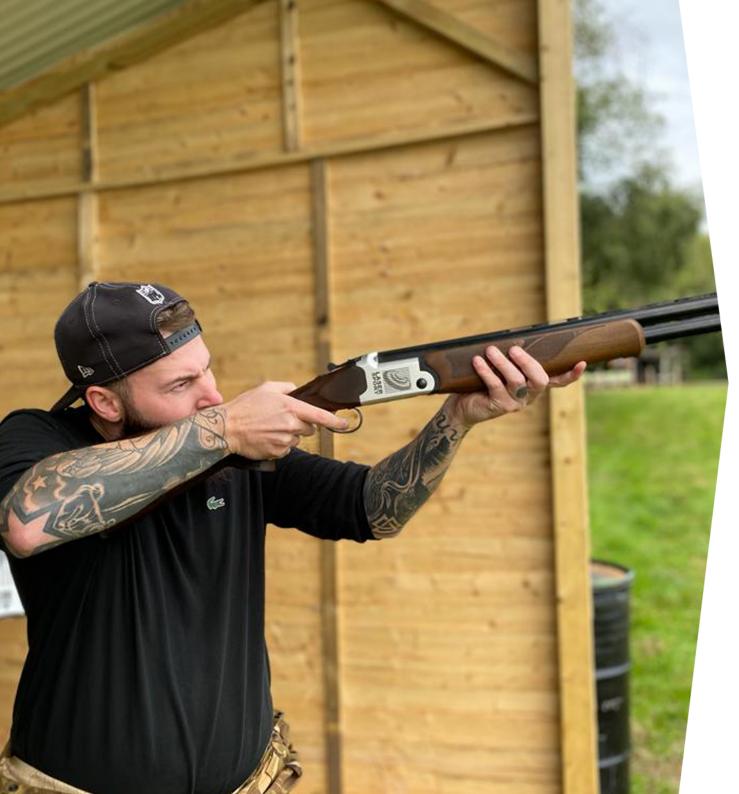

### RIFLE SHOOTING

LOAD...AIM....FIRE! CELEBRATE BIRMINGHAM'S GUN-MAKING HERITAGE AND BECOME THE ULTIMATE SHARPSHOOTER ON OUR BSA "BIRMINGHAM SMALL ARMS" RIFLE SHOOTING RANGE

Fancy yourself as a skilled sniper or marksman? Using the BSA .177 SE Ultra Air Rifle, you will hone your shooting skills under the expert watch of our instructors.

Test your eagle eye on specialised targets – set your sights and practice using classic shoot n see bullseye card skills targets (a great souvenir to take home or show off later), then try your hand at metal animal-shaped knockdown and spinner targets!

"GREAT EXPERIENCE WITH NPF FROM THE BOOKING ALL THE WAY THROUGH TO THE SERVICE ON THE DAY. WOULD THOROUGHLY RECOMMEND"