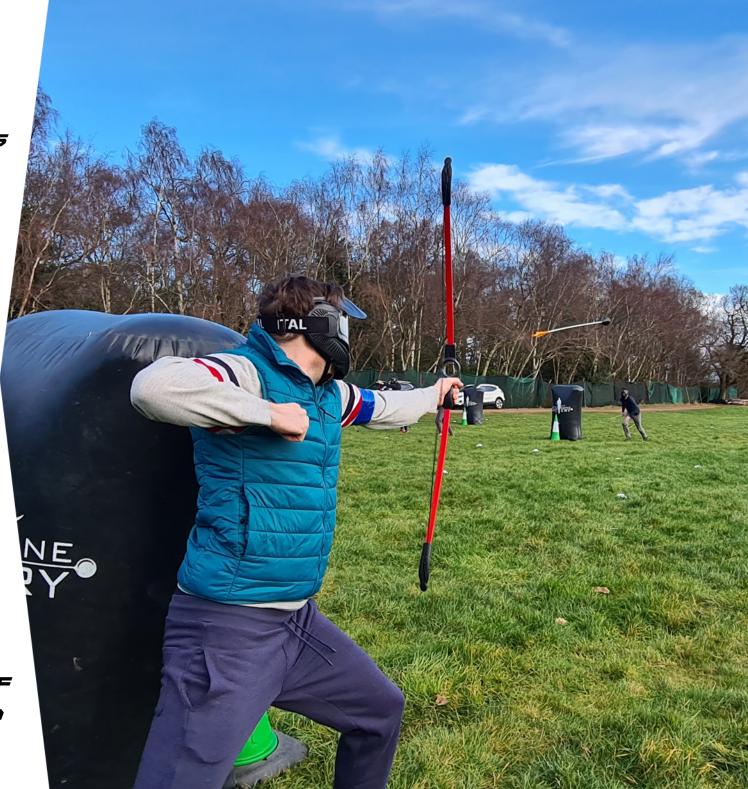

## **BATTLE ARCHERY**

BATTLE ARCHERY IS AN
EFFECTIVE TEST OF YOUR TEAMS
ABILITY TO LEARN NEW SKILLS
AND APPLY THEM IN A FAST
PACED COMPETITIVE TEAM
ENVIRONMENT

In this bow tag game, play as a team, firing soft-tipped arrows from your bow to hit opponents. Sprint from your team zones to collect arrows before running back to safety – then let the feathers fly!

You'll play a series of battle archery tag games, so even if you lose a round you can still win the day! Battle archery tag is fast-paced, tactical and great fun - the hottest must-try archery experience going.