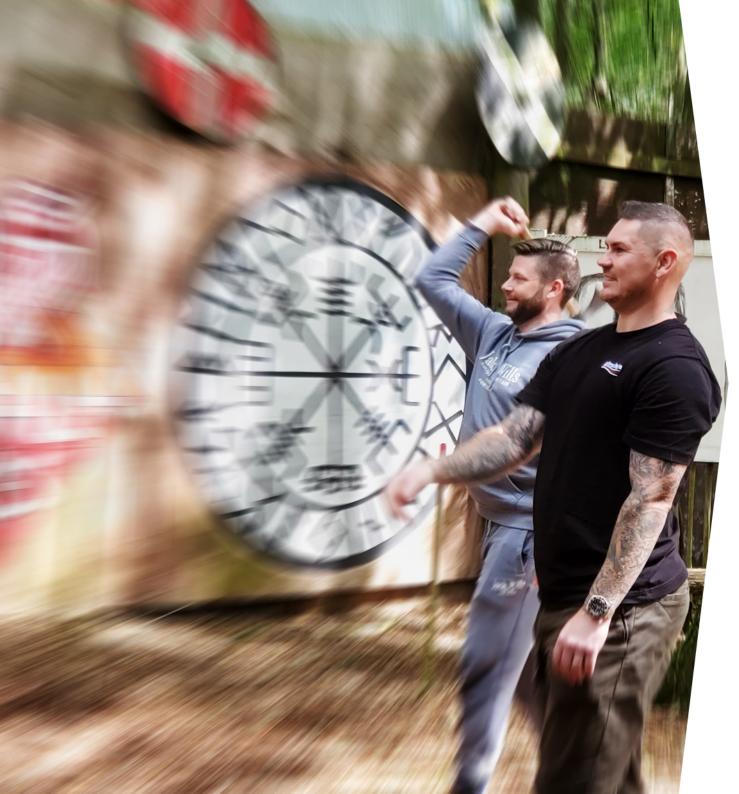

### AXE THROWING

IDENTIFY YOUR NATURAL WARRIORS WITH EXHILARATING AXE THROWING ACTION

Hear the satisfying thud of metal hitting wood, as your throwing Mjolnirs, Tomahawks, and axes hit their mark, and chalk up another point on the score board in our woodland target range.

VALHALLA AXE THROWING SESSIONS ARE MANAGED BY AN EXPERIENCED INSTRUCTOR, WHO WILL TRAIN YOUR TEAM IN THE SAFE HANDLING OF BLADED WEAPONS, TO ENSURE YOUR SESSION IS OPERATED WITH COMPLETE SAFETY.

Our fun competition format makes Valhalla Axe throwing one of our perfect team building icebreakers.

"WE HAD AN ABSOLUTELY FANTASTIC TIME, WELL SET OUT AND ALL THE STAFF WERE SUPERB"